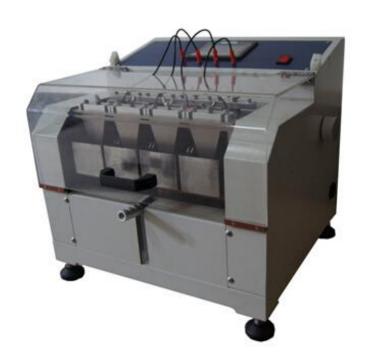

## SL-C72 Maeser Flex Tester

The Machine is to test shoe upper material like leather, synthetic leather, cloth ...etc. against water penetration, the test method is to take the specimen immersing in water and flexing by a constant speed.

Standard: ASTM-D2099, SATRA TM34

Parameter:

| Sampling         | 1~4sets                                        |
|------------------|------------------------------------------------|
| Counter          | LCD,0~999,999×4                                |
| Test speed       | 90±5 r/min                                     |
| Bending angle    | Type 1: 30 ± 1 °; Type 2: 32 ± 1 °(Choose one) |
| Dimension(W×D×H) | 49x45x42 cm                                    |
| Weight           | 55 kg                                          |
| Power            | AC 220V,2A                                     |