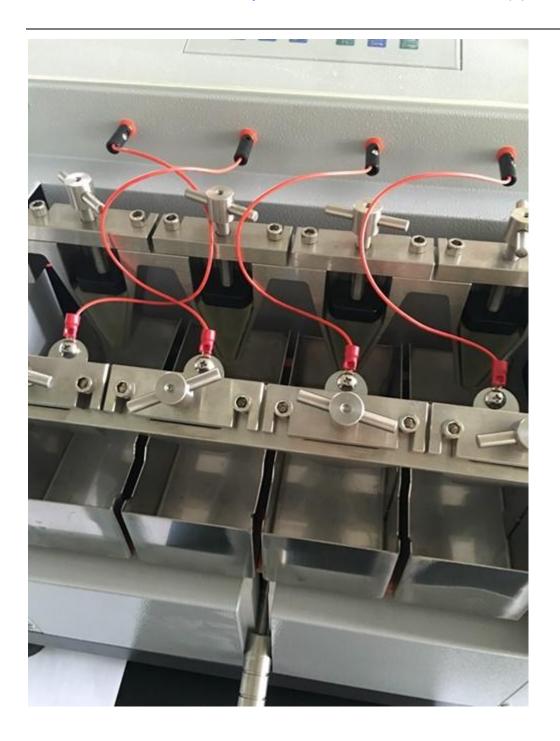

## SL-C72 Maeser Flex Tester

The Machine is to test shoe upper material like leather, synthetic leather, cloth ...etc. against water penetration, the test method is to take the specimen immersing in water and flexing by a constant speed.

Standard: ASTM-D2099, SATRA TM34

Parameter:

| Sampling         | 1~4sets                                        |
|------------------|------------------------------------------------|
| Counter          | LCD,0~999,999×4                                |
| Test speed       | 90±5 r/min                                     |
| Bending angle    | Type 1: 30 ± 1 °; Type 2: 32 ± 1 °(Choose one) |
| Dimension(W×D×H) | 49x45x42 cm                                    |
| Weight           | 55 kg                                          |
| Power            | AC 220V,2A                                     |